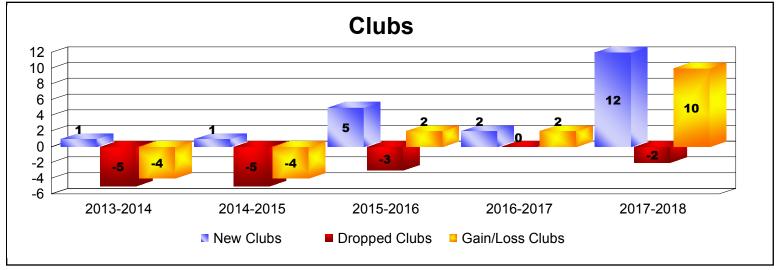

District 321B2 As of June 2018 Cumulative

| Year      | New<br>Clubs | Dropped<br>Clubs | Gain/<br>Loss<br>Clubs | New<br>Members | Charter<br>Members | Reinstate<br>Members | Transfer<br>Members | Total<br>Member<br>Added | Total<br>Members<br>Dropped | Gain/<br>Loss<br>Members |
|-----------|--------------|------------------|------------------------|----------------|--------------------|----------------------|---------------------|--------------------------|-----------------------------|--------------------------|
| 2013-2014 | 1            | -5               | -4                     | 80             | 106                | 106                  | 1                   | 293                      | -332                        | -39                      |
| 2014-2015 | 1            | -5               | -4                     | 113            | 53                 | 28                   | 9                   | 203                      | -313                        | -110                     |
| 2015-2016 | 5            | -3               | 2                      | 142            | 219                | 12                   | 0                   | 373                      | -163                        | 210                      |
| 2016-2017 | 2            | 0                | 2                      | 406            | 69                 | 18                   | 4                   | 497                      | -201                        | 296                      |
| 2017-2018 | 12           | -2               | 10                     | 819            | 289                | 78                   | 2                   | 1188                     | -492                        | 696                      |
| Average   | 4            | -3               | 1                      | 312            | 147                | 48                   | 3                   | 511                      | -300                        | 211                      |