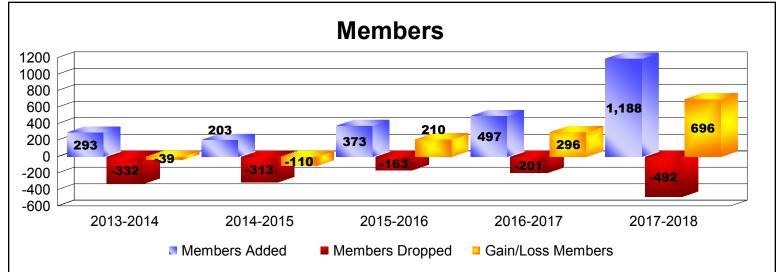

District 321B2 As of June 2018 Cumulative

| Year      | New<br>Clubs | Dropped<br>Clubs | Gain/<br>Loss<br>Clubs | New<br>Members | Charter<br>Members | Reinstate<br>Members | Transfer<br>Members | Total<br>Member<br>Added | Total<br>Members<br>Dropped | Gain/<br>Loss<br>Members |
|-----------|--------------|------------------|------------------------|----------------|--------------------|----------------------|---------------------|--------------------------|-----------------------------|--------------------------|
| 2013-2014 | 1            | -5               | -4                     | 80             | 106                | 106                  | 1                   | 293                      | -332                        | -39                      |
| 2014-2015 | 1            | -5               | -4                     | 113            | 53                 | 28                   | 9                   | 203                      | -313                        | -110                     |
| 2015-2016 | 5            | -3               | 2                      | 142            | 219                | 12                   | 0                   | 373                      | -163                        | 210                      |
| 2016-2017 | 2            | 0                | 2                      | 406            | 69                 | 18                   | 4                   | 497                      | -201                        | 296                      |
| 2017-2018 | 12           | -2               | 10                     | 819            | 289                | 78                   | 2                   | 1188                     | -492                        | 696                      |
| Average   | 4            | -3               | 1                      | 312            | 147                | 48                   | 3                   | 511                      | -300                        | 211                      |